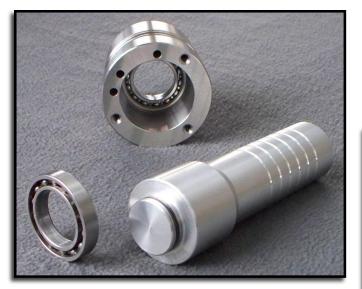

T-3600AC pictured with a new bearing. An OEM center support hub is placed in the background for reference.

A few taps and it's done. T-3600AC is a great fit!

## E4OD/4R100 Center Support Bearing Installer

Our T-3600AC bearing driver will set the fragile roller bearing correctly every time.

No more worries of potential damage incurred during installation... we have sized our driver exactly for the task. It contacts the outer race while an o-ring holds the inner snug and centered; ensuring the bearing surfaces will remain smooth and trouble free once installed.

Often, the center support hub surface is in great shape but you don't trust the bearing. Why pay over \$50 for a new support kit when you can now replace the bearing quickly and accurately for only a small percentage of that?

Don't just hope... know that it's done right!

The o-ring helps hold the bearing in place during installation.

The T-3600AC fits the larger 1.180" ID "OEM type" roller bearings found in most '95-up units with the OEM support.