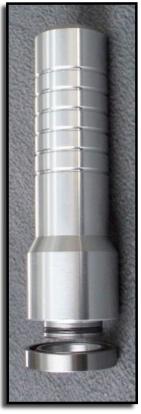

## E4OD/4R100 Center Support Bearing Installer

Our T-3600AC bearing driver will set the fragile roller bearing correctly every time.

No more worries of potential damage incurred during installation... we have sized our driver exactly for the task. It contacts the outer race while an o-ring holds the inner snug and centered; ensuring the bearing surfaces will remain smooth and trouble free once installed.

Don't just hope... know that it's done right!

The o-ring helps hold the bearing in place during installation.

The T-3600AC fits the larger 1.180" ID "OEM type" roller bearings found in most '95-up units with the OEM support.

Milled from aluminum , our driver is engineered for a lifetime of service.

"Let's work smarter, not harder!" ~Michael Black, Adapt-A-Case 2009 Answering challenges with profitable solutions.