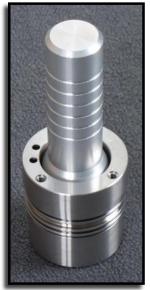

## E4OD/4R100 Center Support Bearing Installer

Our T-3600AC bearing driver will set the fragile roller bearing correctly every time.

No more worries of potential damage incurred during installation... we have sized our driver exactly for the task. It contacts the outer race while an o-ring holds the inner snug and centered; ensuring the bearing surfaces will remain smooth and trouble free once installed.

Don't just hope... know that it's done right!

The o-ring helps hold the bearing in place during installation.

The T-3600AC fits the larger 1.180" ID "OEM type" roller bearings found in most '95-up units with the OEM support.

Milled from aluminum , our driver is engineered for a lifetime of service.

"Let's work smarter, not harder!" ~Michael Black, Adapt-A-Case 2009 Answering challenges with profitable solutions.